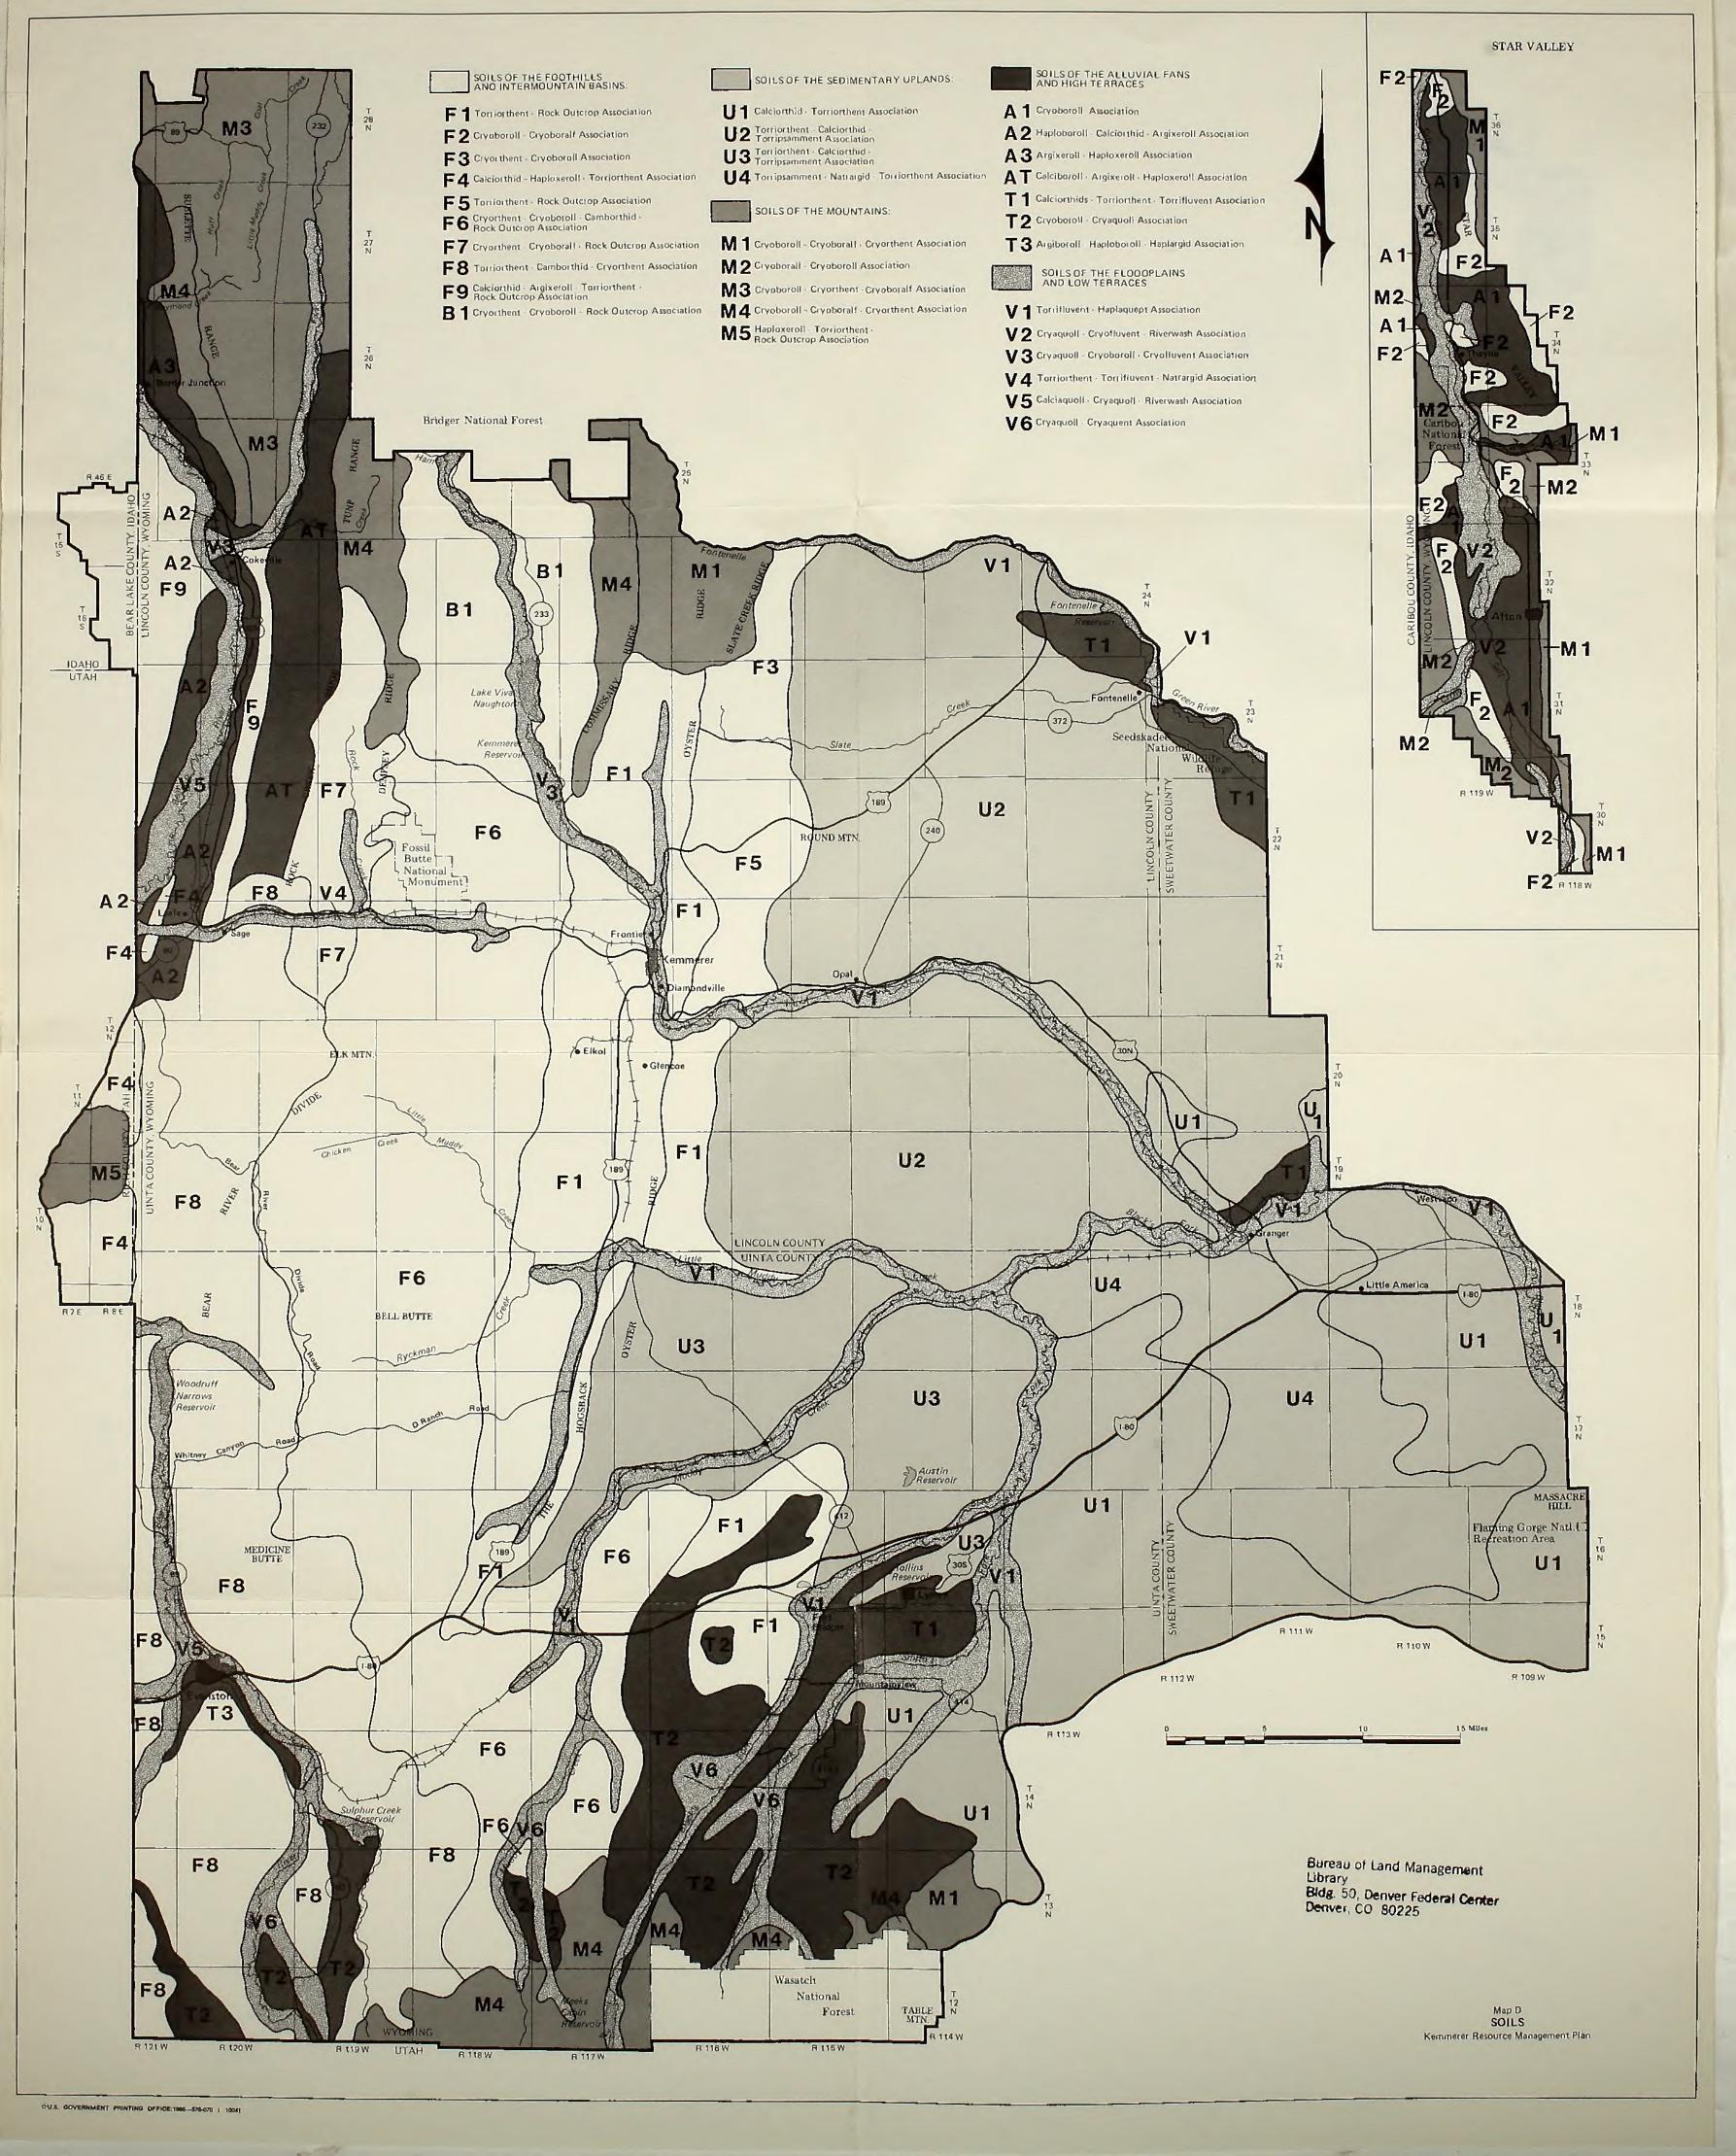

## Abstract:

This draft Resource Management Plan and Environmental Impact Statement addresses alternatives for managing approximately 1.6 million surface acres administered by the Kemmerer Resource Area of the Bureau of Land Management. The alternatives focus primarily on resolving nine planning issues.

Six alternatives were examined in detail. Each of the six provides a different emphasis for managing the resource area and each resolves the nine planning issues.

When this document is produced in final form, it will provide a comprehensive framework for managing and allocating resources in the Kemmerer Resource Area during the next 20 years, or longer.